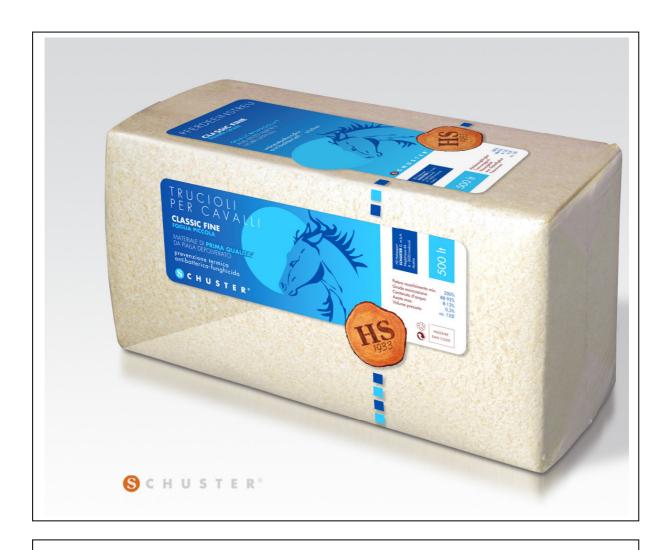

# **SHAVINGS – CLASSIC FINE**

HIGH QUALITY SHAVINGS FREE FROM DUST
HEAT TREATED FOR AVOIDING CONTAMINATION WITH FUNGUS AND
GERMS

# ca. 500 lt.

Absorbency: 250% Water content: 8-12% Max. Introgen: 0,3%

Bale dimension: ca. 80x40x30 Raw material: untreated coniferous

Packaging: 27 bales/pallet, 38 pallet/truck