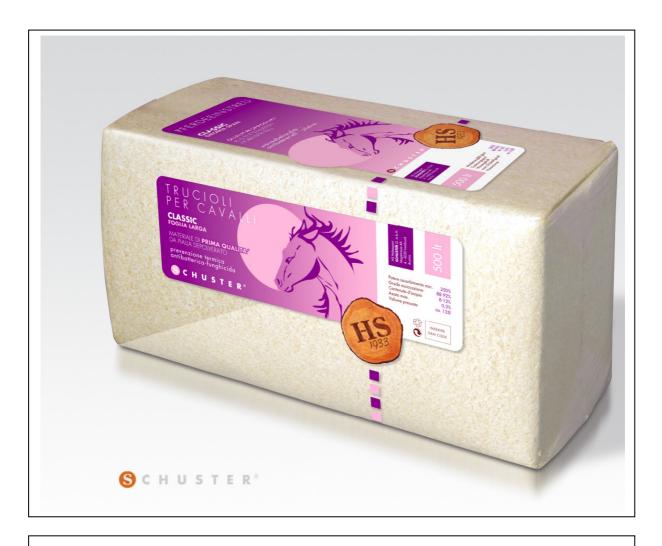

# SHAVINGS - CLASSIC LARGE OR MIX

HIGH QUALITY SHAVINGS FREE FROM DUST
HEAT TREATED FOR AVOIDING CONTAMINATION WITH FUNGUS AND
GERMS

# ca. 500-550 lt.

Absorbency: 250% Water content: 8-12% Max. Introgen: 0,3%

Bale dimension: ca. 80x40x30

Raw material: untreated coniferous

Packaging: 27 bales/pallet, 38 pallet/truck