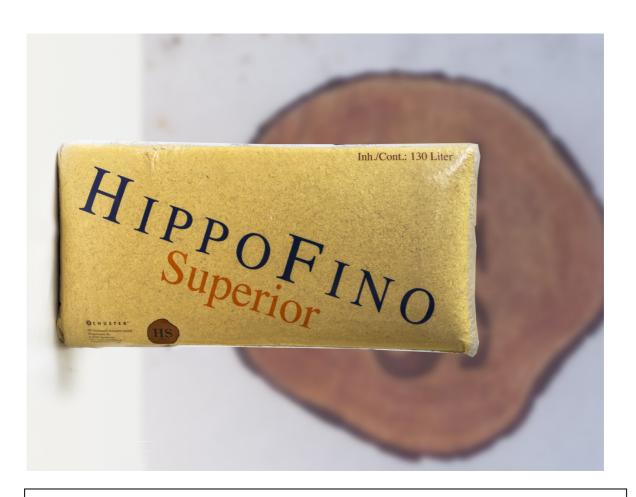

#### SHAVINGS – HIPPOFINO

FINISHED AND DRIED HIGH QUALITY SHAVINGS FOR OBTAINING A DUST AND GERMS FREE PRODUCT THAT PROVIDES A MAXIMUM OF QUALITY. THIS PRODUCT SATISFIES THE PRETENTIOUS CUSTOMER WHO APPRECIATES A NICELY PREPARED AND VOLUMINOUS BOX THAT THANKS TO THE HIGH SPREAD VOLUME HELPS ALSO SAVING MONEY.

# ca. 600 lt.

Absorbency: 250% Water content: 8-12% Max. Introgen: 0,3%

Bale dimension: ca. 80x40x30 Raw material: untreated coniferous Packaging: 21 bales/pallet, 38 pallet/truck